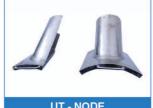

**UT - NODE** 

**UT - NOZZLE** 

#### Development of TKY (Node) / Nozzle (Stub-in & Stub-on) Specimen

## BIT INSPECTION TECHNOLOGY PVT. LTD.

| Flawed Specimen              |               |                                                                                                        |                       |             |
|------------------------------|---------------|--------------------------------------------------------------------------------------------------------|-----------------------|-------------|
|                              | Specimen Type | Dimensions:                                                                                            | Weld preperation Type | Method      |
| Plate-SV<br>Plate-DV         |               | 300mm(L)X200mm(W)X6mm(T) 300mm(L)X300mm(W)X12mm(T) 300mm(L)X300mm(W)X20mm(T) 300mm(L)X300mm(W)X25mm(T) |                       | PT/MT<br>UT |
| Pipe-SV                      |               | ф4"X6mm(T)<br>ф3"X11mm(T)<br>ф6"X11mm(T)<br>ф6"X18mm(T)                                                |                       | PT/MT<br>UT |
| Tee joint                    |               | 300mm(L)X200mm(W)<br>X100mm(H)X6mm(T)                                                                  |                       | PT/MT       |
| Nozzle<br>Stub-on<br>Stub-in |               | Main member size: φ20"X25mm(T)  Branch member size: φ8"X12mm(T)                                        | 300                   | UT          |
| Node<br>TYK                  |               | Main member size: φ20"X22mm (T) Branch member size: φ6"X12mm (T)                                       | 300                   | UT          |
| Casting                      |               |                                                                                                        |                       | VT/PT/MT    |
| Forging                      |               |                                                                                                        | 0000                  |             |