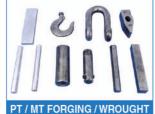

#### Flaw Specimen Manufacturing Weld, Casting, Forging Specimens and RT Films

We are manufacturing weld, casting, forging defect specimens and light / heavy metal radiographic reference film for

- PCN NDT training UT, PAUT, TOFD, PT, MT, ET, VT, WI, RT 0
- ISO 9712 NDT training UT, PAUT, TOFD, PT, MT, ET, VT, RT 0
- 0 NDT training in accordance with SNT-TC-1A
- 0 Welding inspector training AWS - CWI, CSWIP
- 0 Validation block for NDT procedure / operator qualification
- 0 Reference block for various NDT methods like UT, PAUT, TOFD PT, MT, ET, RT

## BIT INSPECTION TECHNOLOGY PVT. LTD.

| Flawed Specimen              |               |                                                                                                        |                       |             |
|------------------------------|---------------|--------------------------------------------------------------------------------------------------------|-----------------------|-------------|
|                              | Specimen Type | Dimensions:                                                                                            | Weld preperation Type | Method      |
| Plate-SV<br>Plate-DV         |               | 300mm(L)X200mm(W)X6mm(T) 300mm(L)X300mm(W)X12mm(T) 300mm(L)X300mm(W)X20mm(T) 300mm(L)X300mm(W)X25mm(T) |                       | PT/MT<br>UT |
| Pipe-SV                      |               | ф4"X6mm(T)<br>ф3"X11mm(T)<br>ф6"X11mm(T)<br>ф6"X18mm(T)                                                |                       | PT/MT<br>UT |
| Tee joint                    |               | 300mm(L)X200mm(W)<br>X100mm(H)X6mm(T)                                                                  |                       | PT/MT       |
| Nozzle<br>Stub-on<br>Stub-in |               | Main member size: φ20"X25mm(T)  Branch member size: φ8"X12mm(T)                                        | 300                   | UT          |
| Node<br>TYK                  |               | Main member size: φ20"X22mm (T) Branch member size: φ6"X12mm (T)                                       | 300                   | UT          |
| Casting                      |               |                                                                                                        |                       | VT/PT/MT    |
| Forging                      |               |                                                                                                        | 0000                  |             |