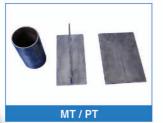

## BIT INSPECTION TECHNOLOGY PVT. LTD.

| Flawed Specimen              |               |                                                                                                        |                       |             |
|------------------------------|---------------|--------------------------------------------------------------------------------------------------------|-----------------------|-------------|
|                              | Specimen Type | Dimensions:                                                                                            | Weld preperation Type | Method      |
| Plate-SV<br>Plate-DV         |               | 300mm(L)X200mm(W)X6mm(T) 300mm(L)X300mm(W)X12mm(T) 300mm(L)X300mm(W)X20mm(T) 300mm(L)X300mm(W)X25mm(T) |                       | PT/MT<br>UT |
| Pipe-SV                      |               | ф4"X6mm(T)<br>ф3"X11mm(T)<br>ф6"X11mm(T)<br>ф6"X18mm(T)                                                |                       | PT/MT<br>UT |
| Tee joint                    |               | 300mm(L)X200mm(W)<br>X100mm(H)X6mm(T)                                                                  |                       | PT/MT       |
| Nozzle<br>Stub-on<br>Stub-in |               | Main member size: φ20"X25mm(T)  Branch member size: φ8"X12mm(T)                                        | 300                   | UT          |
| Node<br>TYK                  |               | Main member size: φ20"X22mm (T) Branch member size: φ6"X12mm (T)                                       | 300                   | UT          |
| Casting                      |               |                                                                                                        |                       | VT/PT/MT    |
| Forging                      |               |                                                                                                        | 0000                  |             |