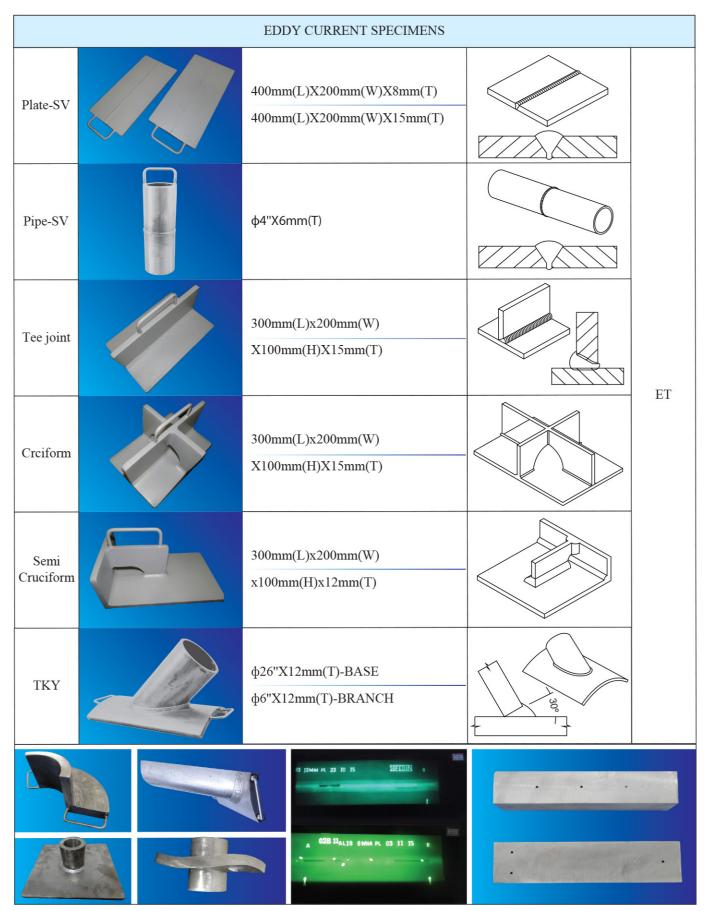

| PT/MT       |
| Nozzle<br>Stub-on<br>Stub-in |               | Main member size: φ20"X25mm(T)  Branch member size: φ8"X12mm(T)                                        | 300                   | UT          |
| Node<br>TYK                  |               | Main member size: φ20"X22mm (T) Branch member size: φ6"X12mm (T)                                       | 300                   | UT          |
| Casting                      |               |                                                                                                        |                       | VT/PT/MT    |
| Forging                      |               |                                                                                                        | 0000                  |             |



Also we are manafacturing various type of:

- 1.) Refrence block for NDT procedure/operator qualification.
- 2.) Calibration blocks.