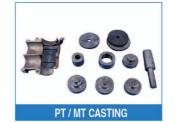

#### Flaw Specimen Manufacturing Weld, Casting, Forging Specimens and RT Films

We are manufacturing weld, casting, forging defect specimens and light / heavy metal radiographic reference film for

- PCN NDT training UT, PAUT, TOFD, PT, MT, ET, VT, WI, RT 0
- ISO 9712 NDT training UT, PAUT, TOFD, PT, MT, ET, VT, RT 0
- 0 NDT training in accordance with SNT-TC-1A
- 0 Welding inspector training AWS - CWI, CSWIP
- 0 Validation block for NDT procedure / operator qualification
- 0 Reference block for various NDT methods like UT, PAUT, TOFD PT, MT, ET, RT

## BIT INSPECTION TECHNOLOGY PVT. LTD.

| Flawed Specimen              |               |                                                                                                        |                       |             |
|------------------------------|---------------|--------------------------------------------------------------------------------------------------------|-----------------------|-------------|
|                              | Specimen Type | Dimensions:                                                                                            | Weld preperation Type | Method      |
| Plate-SV<br>Plate-DV         |               | 300mm(L)X200mm(W)X6mm(T) 300mm(L)X300mm(W)X12mm(T) 300mm(L)X300mm(W)X20mm(T) 300mm(L)X300mm(W)X25mm(T) |                       | PT/MT<br>UT |
| Pipe-SV                      |               | ф4"X6mm(T)<br>ф3"X11mm(T)<br>ф6"X11mm(T)<br>ф6"X18mm(T)                                                |                       | PT/MT<br>UT |
| Tee joint                    |               | 300mm(L)X200mm(W)<br>X100mm(H)X6mm(T)                                                                  |                       | PT/MT       |
| Nozzle<br>Stub-on<br>Stub-in |               | Main member size: φ20"X25mm(T)  Branch member size: φ8"X12mm(T)                                        | 300                   | UT          |
| Node<br>TYK                  |               | Main member size: φ20"X22mm (T) Branch member size: φ6"X12mm (T)                                       | 300                   | UT          |
| Casting                      |               |                                                                                                        |                       | VT/PT/MT    |
| Forging                      |               |                                                                                                        | 0000                  |             |