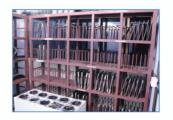

#### Flaw Specimen Manufacturing Weld, Casting, Forging Specimens and RT Films

We are manufacturing weld, casting, forging defect specimens and light / heavy metal radiographic reference film for

- PCN NDT training UT, PAUT, TOFD, PT, MT, ET, VT, WI, RT 0
- ISO 9712 NDT training UT, PAUT, TOFD, PT, MT, ET, VT, RT 0
- 0 NDT training in accordance with SNT-TC-1A
- 0 Welding inspector training AWS - CWI, CSWIP
- 0 Validation block for NDT procedure / operator qualification
- 0 Reference block for various NDT methods like UT, PAUT, TOFD PT, MT, ET, RT

Now BIT Inspection Technology proudly announces that, flaw specimens and Radiodeveloped graphic films are to the requirement. flaw customer Our specimens and radiographic reference films are used worldwide.