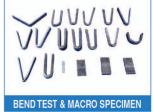

#### Flaw Specimen Manufacturing Weld, Casting, Forging Specimens and RT Films

We are manufacturing weld, casting, forging defect specimens and light / heavy metal radiographic reference film for

- PCN NDT training UT, PAUT, TOFD, PT, MT, ET, VT, WI, RT 0
- ISO 9712 NDT training UT, PAUT, TOFD, PT, MT, ET, VT, RT 0
- 0 NDT training in accordance with SNT-TC-1A
- 0 Welding inspector training AWS - CWI, CSWIP
- 0 Validation block for NDT procedure / operator qualification
- 0 Reference block for various NDT methods like UT, PAUT, TOFD PT, MT, ET, RT

## BIT INSPECTION TECHNOLOGY PVT. LTD.

| Flawed Specimen              |               |                                                                                                        |                       |             |
|------------------------------|---------------|--------------------------------------------------------------------------------------------------------|-----------------------|-------------|
|                              | Specimen Type | Dimensions:                                                                                            | Weld preperation Type | Method      |
| Plate-SV<br>Plate-DV         |               | 300mm(L)X200mm(W)X6mm(T) 300mm(L)X300mm(W)X12mm(T) 300mm(L)X300mm(W)X20mm(T) 300mm(L)X300mm(W)X25mm(T) |                       | PT/MT<br>UT |
| Pipe-SV                      |               | ф4"X6mm(T)<br>ф3"X11mm(T)<br>ф6"X11mm(T)<br>ф6"X18mm(T)                                                |                       | PT/MT<br>UT |
| Tee joint                    |               | 300mm(L)X200mm(W)<br>X100mm(H)X6mm(T)                                                                  |                       | PT/MT       |
| Nozzle<br>Stub-on<br>Stub-in |               | Main member size: φ20"X25mm(T)  Branch member size: φ8"X12mm(T)                                        | 300                   | UT          |
| Node<br>TYK                  |               | Main member size: φ20"X22mm (T) Branch member size: φ6"X12mm (T)                                       | 300                   | UT          |
| Casting                      |               |                                                                                                        |                       | VT/PT/MT    |
| Forging                      |               |                                                                                                        | 0000                  |             |