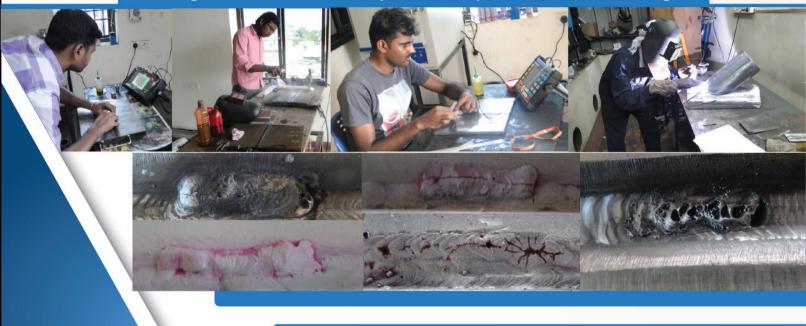

#### Welding Research and Development for Specimen manufacturing

#### BIT developed ET specimen as per PCN / ISO 9712 / Client requirements