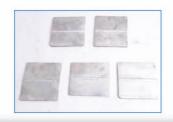

#### Flaw Specimen Manufacturing Weld, Casting, Forging Specimens and RT Films

We are manufacturing weld, casting, forging defect specimens and light / heavy metal radiographic reference film for

- PCN NDT training UT, PAUT, TOFD, PT, MT, ET, VT, WI, RT 0
- ISO 9712 NDT training UT, PAUT, TOFD, PT, MT, ET, VT, RT 0
- 0 NDT training in accordance with SNT-TC-1A
- 0 Welding inspector training AWS - CWI, CSWIP
- 0 Validation block for NDT procedure / operator qualification
- 0 Reference block for various NDT methods like UT, PAUT, TOFD PT, MT, ET, RT

## BIT INSPECTION TECHNOLOGY PVT. LTD.

| Flawed Specimen              |               |                                                                                                        |                       |             |
|------------------------------|---------------|--------------------------------------------------------------------------------------------------------|-----------------------|-------------|
|                              | Specimen Type | Dimensions:                                                                                            | Weld preperation Type | Method      |
| Plate-SV<br>Plate-DV         |               | 300mm(L)X200mm(W)X6mm(T) 300mm(L)X300mm(W)X12mm(T) 300mm(L)X300mm(W)X20mm(T) 300mm(L)X300mm(W)X25mm(T) |                       | PT/MT<br>UT |
| Pipe-SV                      |               | ф4"X6mm(T)<br>ф3"X11mm(T)<br>ф6"X11mm(T)<br>ф6"X18mm(T)                                                |                       | PT/MT<br>UT |
| Tee joint                    |               | 300mm(L)X200mm(W)<br>X100mm(H)X6mm(T)                                                                  |                       | PT/MT       |
| Nozzle<br>Stub-on<br>Stub-in |               | Main member size: φ20"X25mm(T)  Branch member size: φ8"X12mm(T)                                        | 300                   | UT          |
| Node<br>TYK                  |               | Main member size: φ20"X22mm (T) Branch member size: φ6"X12mm (T)                                       | 300                   | UT          |
| Casting                      |               |                                                                                                        |                       | VT/PT/MT    |
| Forging                      |               |                                                                                                        | 0000                  |             |