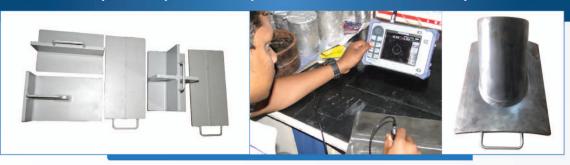

**UT - NODE** 

**UT - NOZZLE** 

#### Development of TKY (Node) / Nozzle (Stub-in & Stub-on) Specimen